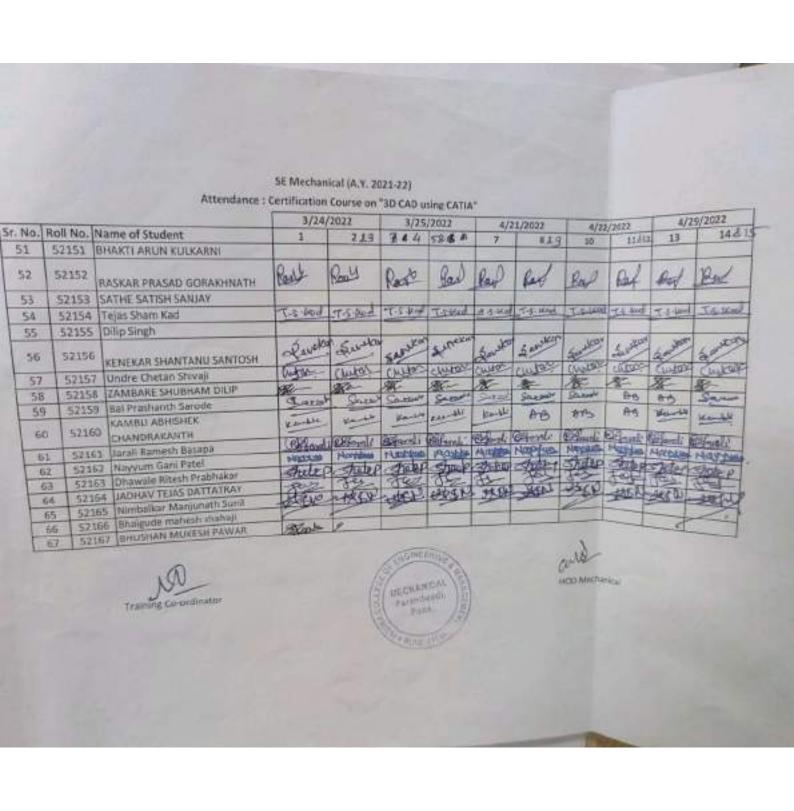

# 7.3.1 Portray the performance of the Institution in one area distinctive to its priority and thrust within 200 words.

"Employability Enhancement through 360-degree development of the students by regular up gradation in professional skills"