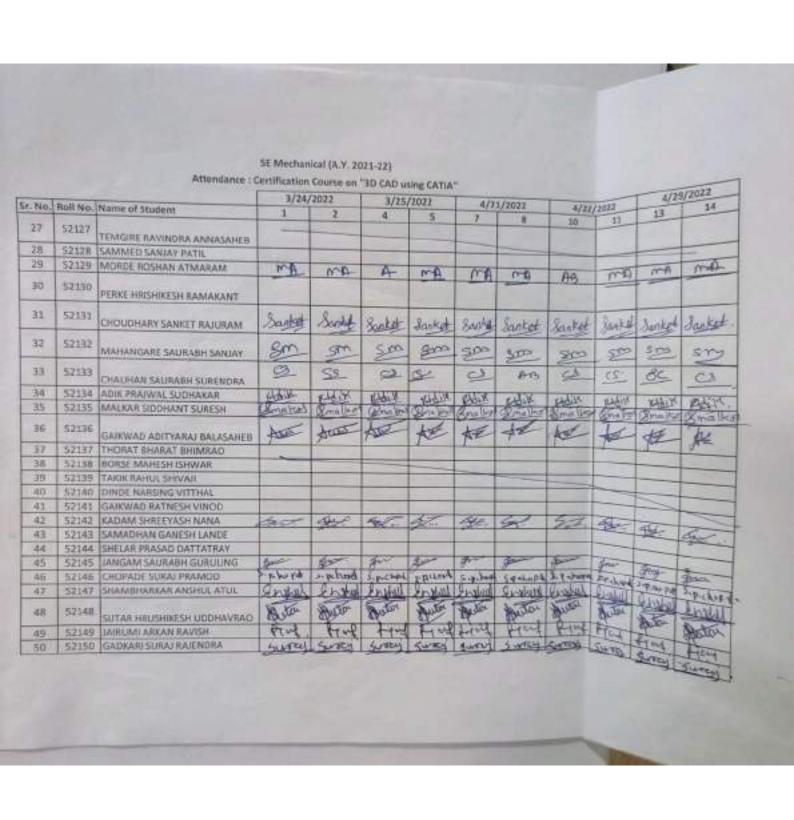

# 7.3.1 Portray the performance of the Institution in one area distinctive to its priority and thrust within 200 words.

"Employability Enhancement through 360-degree development of the students by regular up gradation in professional skills"